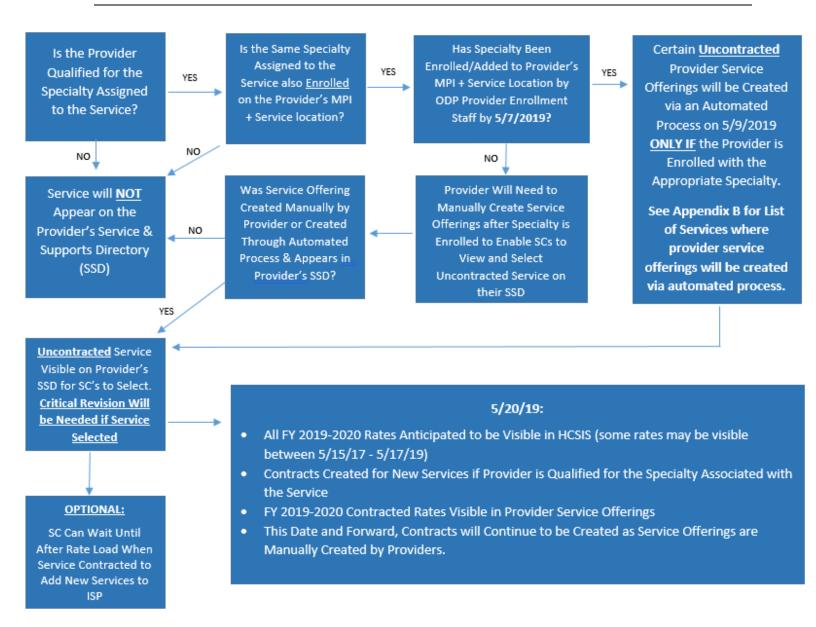

# SEE APPENDIX A for a diagram that illustrates HCSIS's behavior as it applies to "new" services.

# **Automated Creation of Provider Service Offerings for "New" Services:**

1. When a service is considered "new" in HCSIS, a provider service offering needs to be created before its available for SC selection. Service offerings are typically created manually by

providers; however, the HCSIS technical vendor agreed to automate service offering creation one-time for a group of services considered "new" to HCSIS. The result of this automation will be visible in HCSIS on May 9, 2019. The following criteria will be used when creating service offerings: