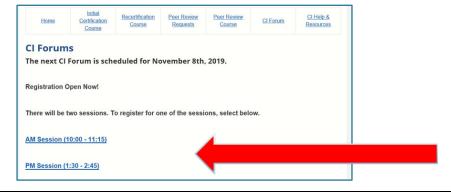

The next session is scheduled for November 8, 2019. There will be two sessions available during the day. If desired, participants may register for both sessions. CI program updates will be the same but other content will be dependent on participant inquiries. Participants can submit questions prior to the session until Tuesday, November 5th to amy.hines@temple.edu.

Office of Developmental Programs Announcement 19-133 Publication Date: 10/09/2019

How do you register for the CI Forum? Registration will be open until COB Wednesday November 6th:

- 1. Navigate to <a href="https://www.myodp.org/">https://www.myodp.org/</a>
- 2. Follow the path: Training Certified Investigator Program

- 3. Log into myODP (If you do not have a myODP account, you can create one on this page)
- 4. Click on the CI Forums link

5. Click on the link for the session(s) you would like to attend.

Office of Developmental Programs Announcement 19-133 Publication Date: 10/09/2019