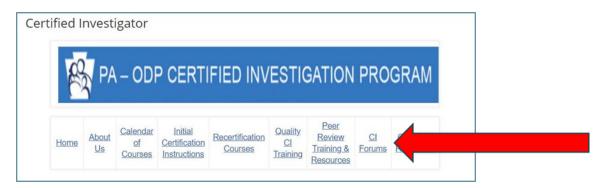

- 3. Log into myODP (If you do not have a myODP account, you can create one on this page)
- 4. Click on the CI Forums link

5. Click on the link for the session(s) you would like to attend.

Office of Developmental Programs Announcement 19-133 Publication Date: 10/09/2019