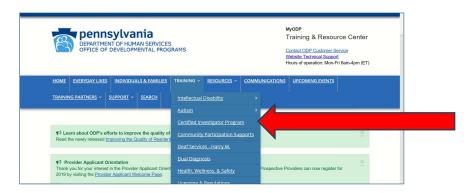

Office of Developmental Programs Announcement 19-133 Publication Date: 10/09/2019

How do you register for the CI Forum? Registration will be open until COB Wednesday November 6th:

- 1. Navigate to <a href="https://www.myodp.org/">https://www.myodp.org/</a>
- 2. Follow the path: Training Certified Investigator Program

- 3. Log into myODP (If you do not have a myODP account, you can create one on this page)
- 4. Click on the CI Forums link

5. Click on the link for the session(s) you would like to attend.

Office of Developmental Programs Announcement 19-133 Publication Date: 10/09/2019