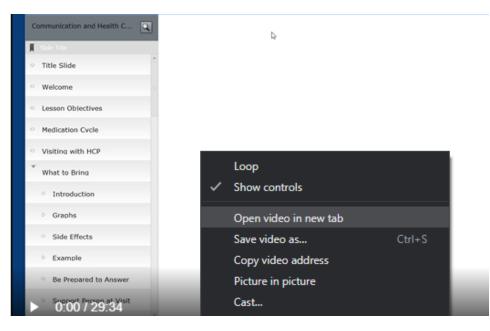

## DISCUSSION

Users experiencing issues viewing webcasts in the Medication Administration Train the Trainer and Student courses are recommended to open the video in a new tab. This can be done by right clicking the webcast when displayed on the page and selecting **Open video in new tab** in the pop up. You then have the ability to adjust volume, view at a particular timestamp, and watch the webcast at Full screen.