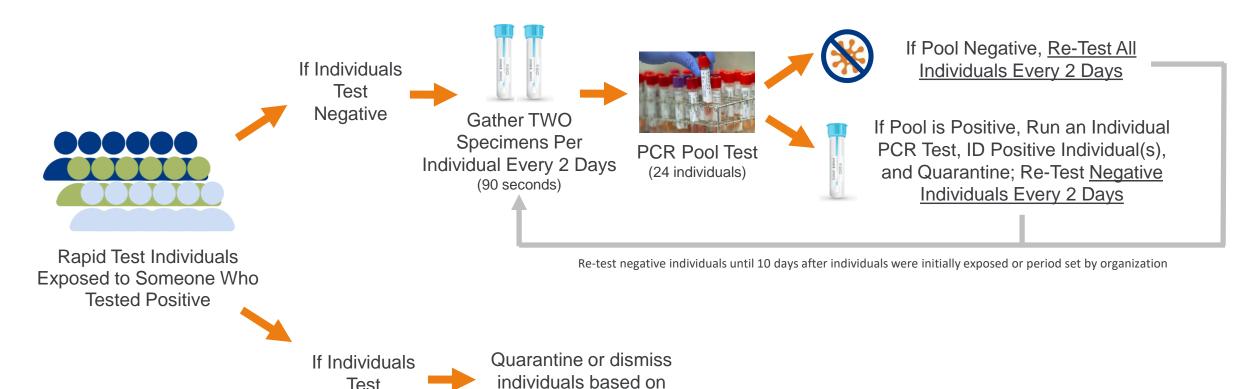

## Approach 1: Pool & Individual Testing (with Add-On)

If organization has a high (15+) number of daily symptomatic individuals, then we recommend to rapid test those individuals BEFORE PCR. If an individual tests positive, quarantine or dismiss based on organization policy and then PCR test the non-positive symptomatic individuals

PCR Pool Test (24 individuals) Gold Standard Highly Sensitive EAU Approved