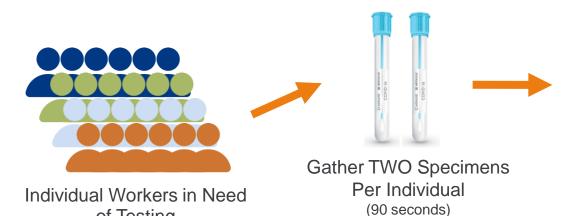

### **Test-to-Work Pool & Individual Testing**

**PCR Pool Test** (24 individuals) Gold Standard Highly Sensitive **EAU Approved** 

If Pool Negative, No Further Testing Steps and Report Results to Individual

If Pool is Positive, then Conduct Individual PCR Test and Report Results to Individual