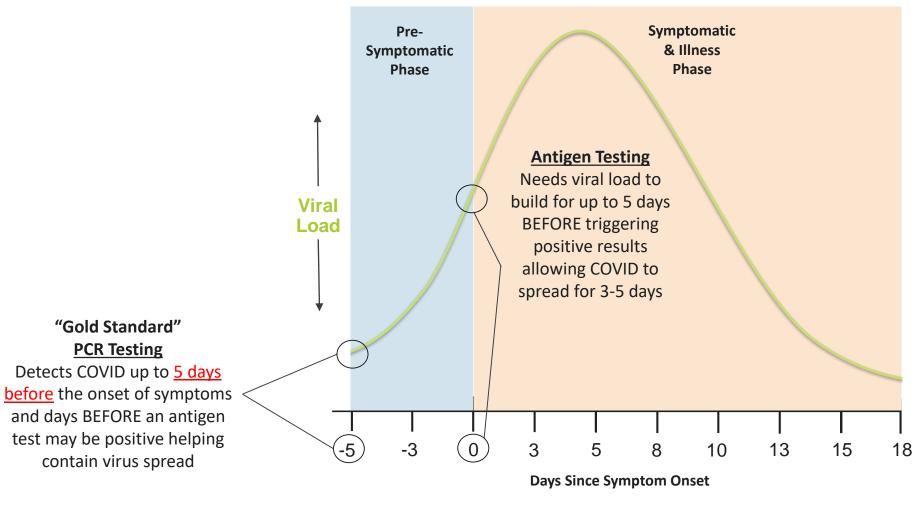

# Tests: Eurofins Uses "Gold Standard" PCR Test and Complements, When Needed, with Rapid Antigen Test

<sup>1.</sup> Viracor Eurofins Clinical Diagnostics, Viracor SARS-CoV-2 Assay (PCR), 180 NDU/ml