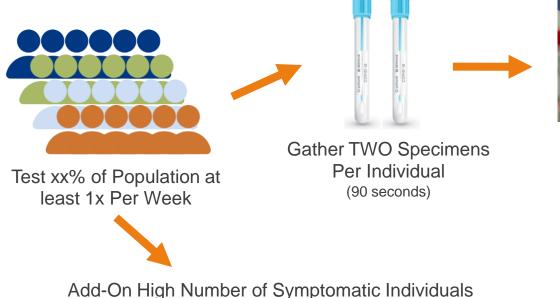

## Approach 1: Pool & Individual Testing (with Add-On)

If organization has a high (15+) number of daily symptomatic individuals, then we recommend to rapid test those individuals BEFORE PCR. If an individual tests positive, quarantine or dismiss based on organization policy and then PCR test the non-positive symptomatic individuals