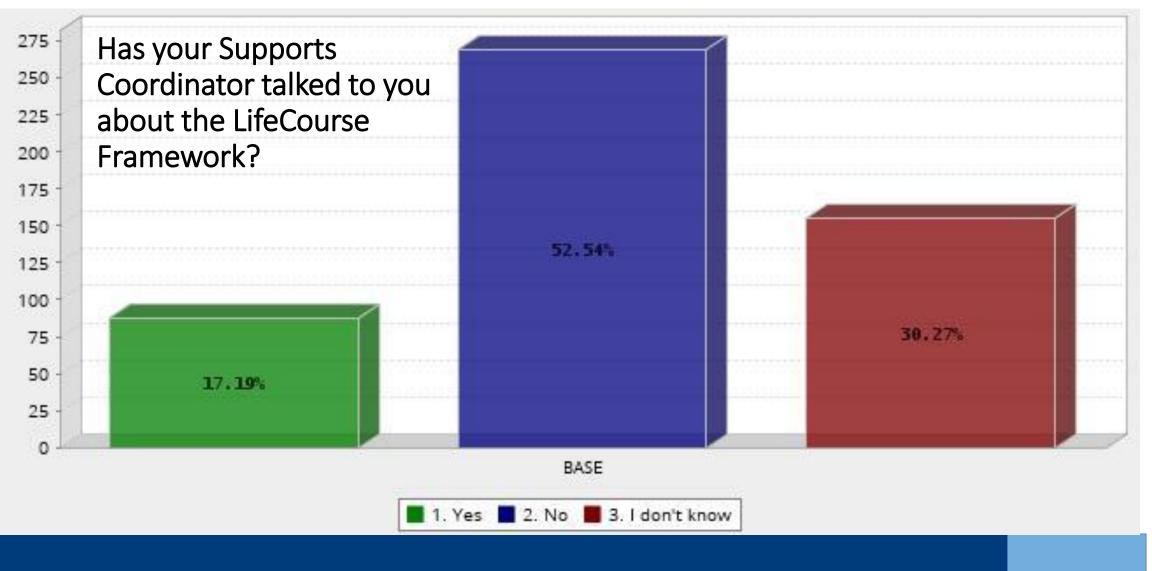

rticipation was hit or miss

#### Sibling Support: PA Family Network



#### **Adult Sibling Supports**

- 2 Family Advisors are adult siblings
- Adult sibling advisors facilitate workshops in all available topics
- Adult sibling Good Life Group
- Mentoring available by sibling advisors

Connecting and Navigating

 PA Family Network introduced Waiver Workshops & Sibling options





**Goods and Services** 

# Goal: Families are supported

Outcome: Families and individuals receive information and support when and how they need it.



 Family Survey released and analyzed by the Supporting Families Leadership Team

### 512 Family Members Answered the Survey



Does your Supports Coordinator get you the information and support you need when and how you need it?



#### LifeCourse Framework





## LifeCourse Portfolio: 1 page profile, trajectory & star





### ISP Team Uses the Portfolio



# WHY Support families?





The overall goal of supporting families, with all of their complexity and diversity, is to maximize their capacity, strengths, and unique abilities so they can best support, nurture, love and facilitate opportunities for the achievement of self-determination, interdependence, productivity, integration, and inclusion in all facets of community life for their family members.