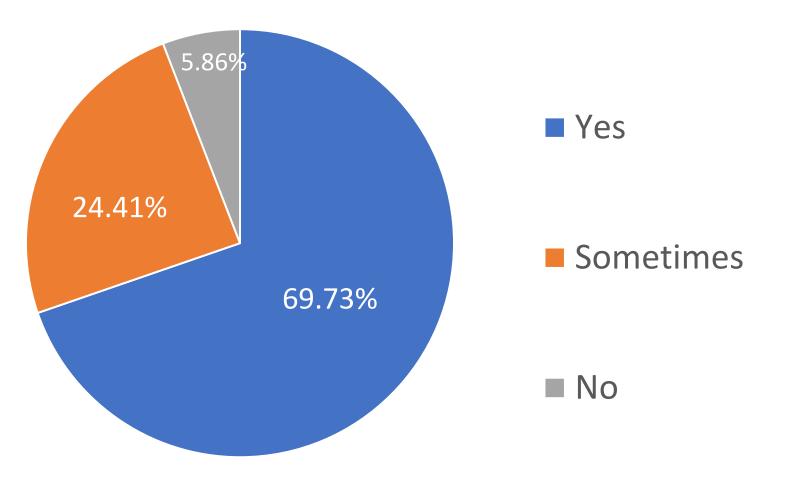

### 512 Family Members Answered the Survey

Does your Supports Coordinator get you the information and support you need when and how you need it?