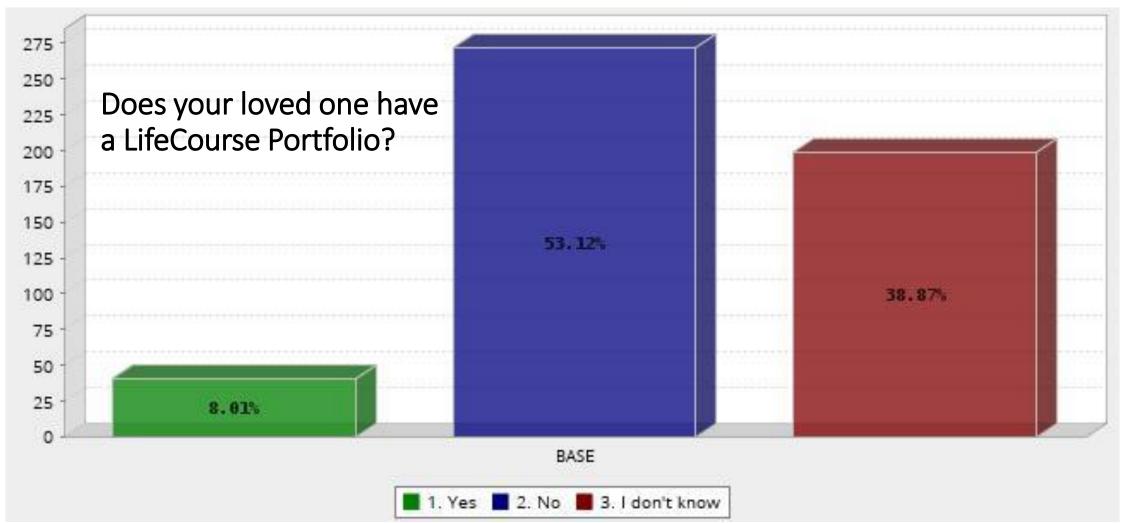

work



#### **Adult Sibling Supports**

- 2 Family Advisors are adult siblings
- Adult sibling advisors facilitate workshops in all available topics
- Adult sibling Good Life Group
- Mentoring available by sibling advisors

Connecting and Navigating

 PA Family Network introduced Waiver Workshops & Sibling options





**Goods and Services** 

# Goal: Families are supported

Outcome: Families and individuals receive information and support when and how they need it.



 Family Survey released and analyzed by the Supporting Families Leadership Team

### 512 Family Members Answered the Survey



Does your Supports Coordinator get you the information and support you need when and how you need it?



#### LifeCourse Framework





## LifeCourse Portfolio: 1 page profile, trajectory & star





### ISP Team Uses the Portfolio



# WHY Support families?





The overall goal of supporting families, with all of their complexity and diversity, is to maximize their capacity, strengths, and unique abilities so they can best support, nurture, love and facilitate opportunities for the achievement of self-determination, interdependence, productivity, integration, and inclusion in all facets of community life for their family members.