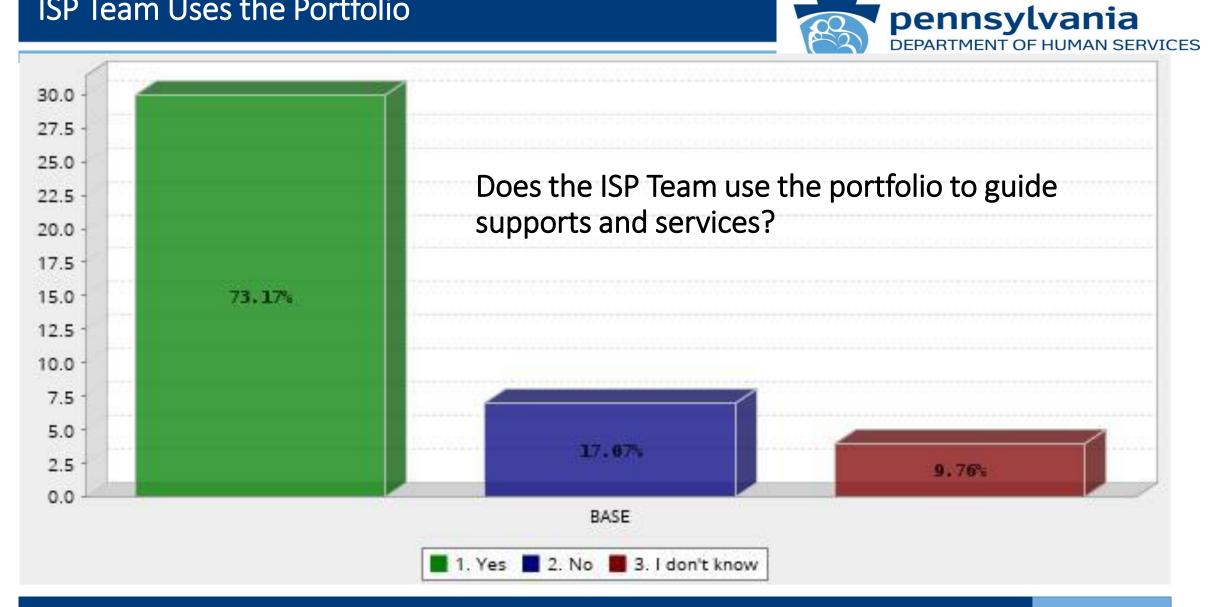

ts**

- 2 Family Advisors are adult siblings
- Adult sibling advisors facilitate workshops in all available topics
- Adult sibling Good Life Group
- Mentoring available by sibling advisors

Connecting and Navigating

 PA Family Network introduced Waiver Workshops & Sibling options





**Goods and Services** 

# Goal: Families are supported

Outcome: Families and individuals receive information and support when and how they need it.



 Family Survey released and analyzed by the Supporting Families Leadership Team

### 512 Family Members Answered the Survey



Does your Supports Coordinator get you the information and support you need when and how you need it?



#### LifeCourse Framework





## LifeCourse Portfolio: 1 page profile, trajectory & star





### ISP Team Uses the Portfolio



# WHY Support families?





The overall goal of supporting families, with all of their complexity and diversity, is to maximize their capacity, strengths, and unique abilities so they can best support, nurture, love and facilitate opportunities for the achievement of self-determination, interdependence, productivity, integration, and inclusion in all facets of community life for their family members.