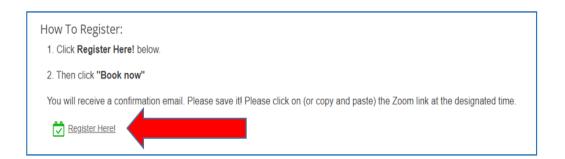

Black **amanda.black@temple.edu** by the **close of business, Friday, September 1, 2023.** 

Registration for September 8, 2023 is open.

To register for the CI Forum:

- 1. Click https://www.myodp.org/course/view.php?id=2229
- 2. Log into myODP
- 3. Click Register Here on the How to Register Page

4. Click "Book now" on the Forum session you would like to attend.

Office of Developmental Programs Announcement 23-072 Publication Date: 08/08/2023

If you require special accommodations, send your request to Amanda Black, amanda.black@temple.edu by close of business, Friday September 1st, 2023.