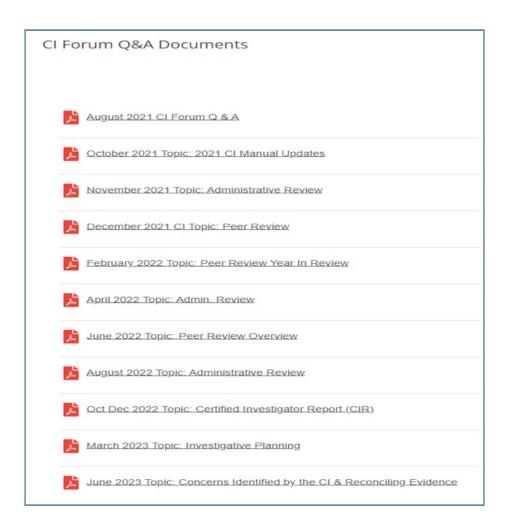

# How to access Q & A Documents from previously held CI Forums:

- 1. Click <a href="https://www.myodp.org/mod/page/view.php?id=14281">https://www.myodp.org/mod/page/view.php?id=14281</a>
- 2. Scroll to bottom of page then click on "Click here for Q&As from CI Forums"

3. Select a CI Forum Topic:

For any questions regarding registration for the CI Forums, please contact: amanda.black@temple.edu.