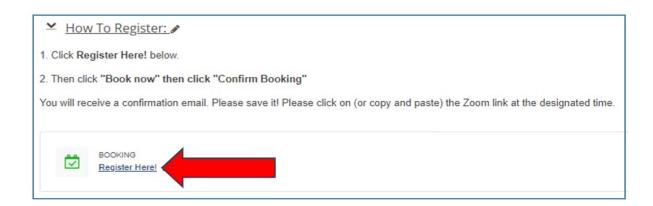

# Registration for June 14, 2024, is open.

To register for the CI Forum:

- 1. Click CI Forums
- 2. Log into myODP
- 3. Click Register Here on the How to Register Page

4. Click Book Now

Office of Developmental Programs Announcement 24-042 Publication Date: 05/03/2024